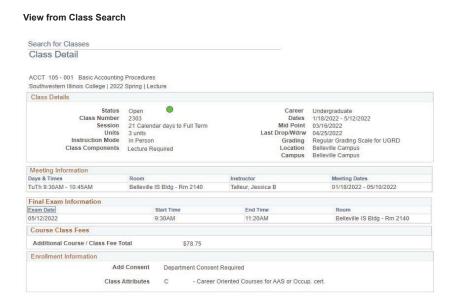

## **How to Find Your Final Exam Schedule**

The final exam schedule will be listed in the eSTORM class details two weeks prior to the beginning of the semester. Students encountering conflicts with their final exams should contact their instructors for alternative exam options.

 Classes that do not have a final exam or the final exam is not yet scheduled will have a note in the class details section of the Class Search.

\_\_\_\_\_\_